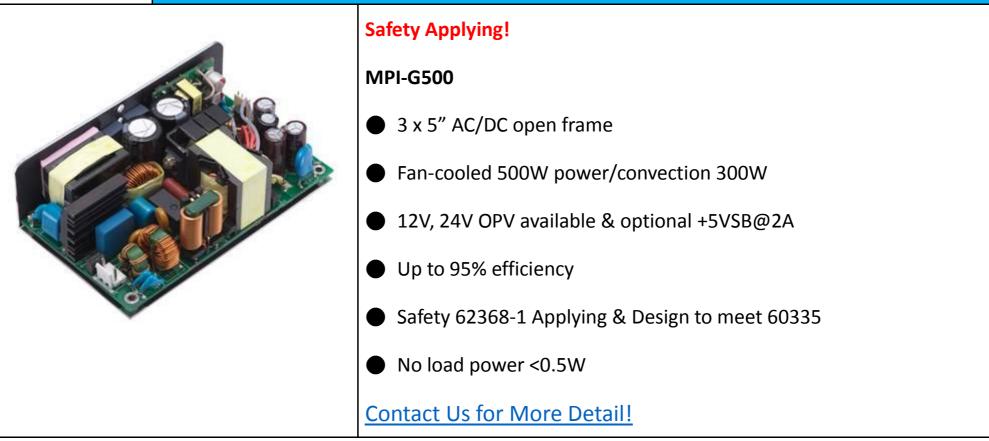

## **Product News-**3 x 5″ 500W PSU Samples Available!

MPI-G500 is our new released model up to 500W with high power density. It could be operated in wide temperature range from -20°C to +80°C. Our new L-shape chassis design will dissipate heat through the side directly, which can also enhance the reliability and derating status of the PSU. With the heat dissipation advantage, this model could achieve energy transition 95% effectively. Overall, this model will satisfy instruments that require high output but with limited space; the application of this model includes household instrument and industrial utilization.