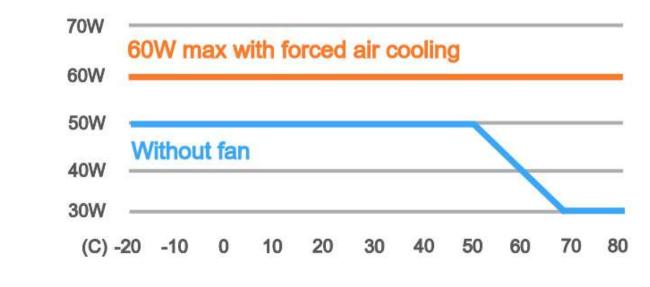

# MPM-S050 Series

Medical Graded power supply

-Class II approved

-Compact size of 2"x3", with 60W output, high power-density

- -Wide operable range from -20°C to 80°C
- -Reliable quality assured
- -5,12,24,48V Single Output

### High Power-Density / High Applicability:

60W output in compact size of 2"x3" with wide operable temperature range and nearly flat derating curve.

**Reliable Quality:** 

With high-quality components from well-known suppliers, Mgpower guarantees MPM-S050 a 3-year warranty.