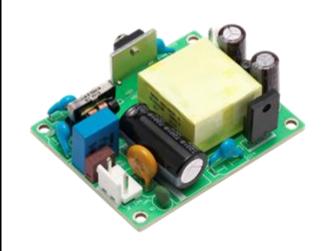

#### **MPE-J020**

- 2 x 2.5" with low profile
- 25W with 4 outputs: 5, 12,

24, 48V

- EMI meets Class I & Class II
- Wide operating

temperature -20°C to +80°C

Check out detail specs here!

The J series family is our 2 x 3 inches open framed PSU. MPE-J020 is the latest model, 25W with 4 different outputs of 5V, 12V, 24V, and 48V. LVD 62368 approved and design to meet CB & UL safety approvals. It could be operated in wide temperature range from -20°C to +80°C and altitude 5000m, which is suitable in most of the extreme environments. For example, it will fit in perfectly for outdoor instruments and portable devices.