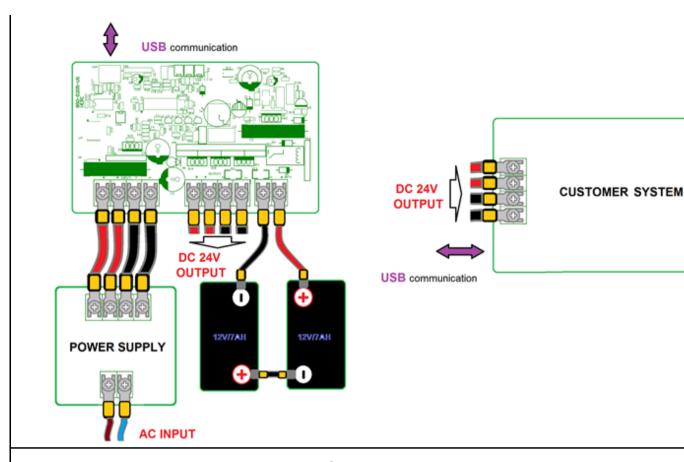

#### **SPECIFICATION**

I/P:21.6-25.2VDC

O/P: 24V 8.33A /Peak 250W 10sec

Charge Current Max 1.5A

#### EASY-TO-USE MONITORING INTERFACE

With the specially designed GUI, users now can easily monitor UPS status.

From regular charging to low battery warning, all live feedbacks are clearly shown. (Supporting USB communication with Windows system)

#### **CUSTOMIZABLE BATTERY MODULE**

Using lead-acid battery module, it provides constant charging and instant back-up function. Depending on system requirements,

battery module can be expanded for desired back-up time.