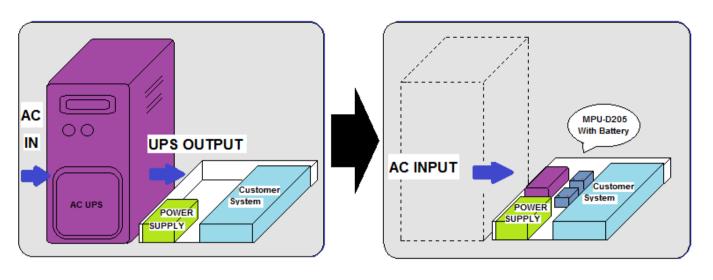

## 3 x 5" COMPACT SIZE

Traditional AC-UPS requires huge space for installation. On the contrary, DC-UPS is much smaller, and our MPU-D205 is only 3x5", can even be installed inside systems. Also different type/capacity/size of batteries can be chosen to integrate in the customer's application.

## **Traditional**

# **Magic Power's UPS**