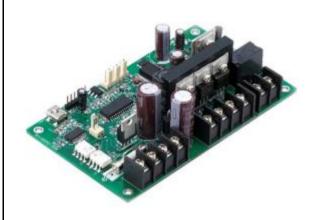

### **MPU-D205**

DC Uninterruptible Power Supply,

#### featuring:

- COMPACT SIZE (3x5")
- EASY-TO-USE MONITORING
  INTERFACE
- CUSTOMIZABLE BATTERY
  MODULE.

## 3 x 5" COMPACT SIZE

Traditional AC-UPS requires huge space for installation. On the contrary, DC-UPS is much smaller, and our MPU-D205 is only 3x5", can even be installed inside systems. Also different type/capacity/size of batteries can be chosen to integrate in the customer's application.