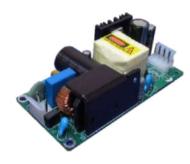

#### **MPE-S130**

Watt: 110W/130WI/P : 90-264VAC

●O/P: 12V, 24V, 48V, 5Vsb

### MPE-S080

Watt: 65W/80W
I/P: 90-264VAC
O/P: 12V, 24V, 48V, 5Vsb

MPE-S130 and MPE-S080 are our latest model with IEC/UL 62368-1 approval. With better EMI performance and bigger output, these all-purpose models can be applied to all kinds of general applications.