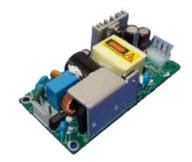

## **MPE-S100**

Watt: 100W/115WI/P : 90-264VAC

•O/P:12V,24V

CLASS

#### **MPE-S060**

Watt: 60W/80WI/P: 90-264VACO/P: 12V, 24V,

48V, 5Vsb