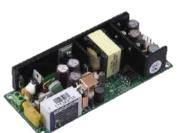

#### **MPE-S130**

Watt: 110W/130WI/P : 90-264VAC

●O/P: 12V, 24V, 48V, 5Vsb

### MPE-S080

Watt: 65W/80W
I/P: 90-264VAC
O/P: 12V, 24V, 48V, 5Vsb

MPE-S130 and MPE-S080 are our latest model with IEC/UL 62368-1 approval. With better EMI performance and bigger output, these all-purpose models can be applied to all kinds of general applications.