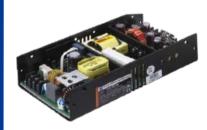

# MAGIC POWER

## MAGIC POWER Technology Co., Ltd.

May. 29th, 2019

## **Get Ready for POWER UP!**

New products and top-selling models with IEC/UL 62368-1 are ready to launch!

Let's see what's new!





## New Products















#### **MPE-S130**

Watt: 110W/130WI/P : 90-264VAC

●O/P: 12V, 24V, 48V, 5Vsb



### MPE-S080

Watt: 65W/80W
I/P: 90-264VAC
O/P: 12V, 24V, 48V, 5Vsb

MPE-S130 and MPE-S080 are our latest model with IEC/UL 62368-1 approval. With better EMI performance and bigger output, these all-purpose models can be applied to all kinds of general applications.

## Top-Sales Upgraded









## **MPE-S100**

Watt: 100W/115WI/P : 90-264VAC

•O/P:12V,24V

CLASS





#### **MPE-S060**

Watt: 60W/80WI/P: 90-264VACO/P: 12V, 24V,

48V, 5Vsb







#### **MPI-822H**

Watt: 170W/220WI/P : 90-264VAC

●O/P:5V/12V/-12V/ 3.3V/5Vsb

CLASS







## **MPD-F113**

Watt: 70W/110WI/P: 9-32VDCO/P: 12VLVD 62368-1









More new project and upgraded products coming soon.

For more info, please contact us via <a href="mailto:sales@mgpower.com">sales@mgpower.com</a>
We are more than pleased to help you.

Magic Power, Made for Progress.