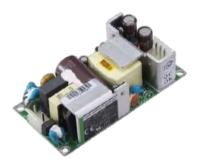

### MPE-S080

Watt: 65W/80W
I/P: 90-264VAC
O/P: 12V, 24V, 48V, 5Vsb

MPE-S130 and MPE-S080 are our latest model with IEC/UL 62368-1 approval. With better EMI performance and bigger output, these all-purpose models can be applied to all kinds of general applications.