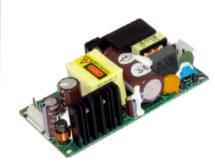

# MAGIC POWER

## MAGIC POWER Technology Co., Ltd.

May. 29th, 2019

## **Get Ready for POWER UP!**

New products and top-selling models with IEC/UL 62368-1 are ready to launch!

Let's see what's new!





## New Products















#### **MPE-S130**

Watt: 110W/130WI/P : 90-264VAC

●O/P: 12V, 24V, 48V, 5Vsb



### MPE-S080

Watt: 65W/80W
I/P: 90-264VAC
O/P: 12V, 24V, 48V, 5Vsb

MPE-S130 and MPE-S080 are our latest model with IEC/UL 62368-1 approval. With better EMI performance and bigger output, these all-purpose models can be applied to all kinds of general applications.

## Top-Sales Upgraded









## **MPE-S100**

Watt: 100W/115WI/P : 90-264VAC

•O/P:12V,24V

CLASS





#### **MPE-S060**

Watt: 60W/80WI/P: 90-264VACO/P: 12V, 24V,

48V, 5Vsb







#### **MPI-822H**

Watt: 170W/220WI/P : 90-264VAC

●O/P:5V/12V/-12V/ 3.3V/5Vsb

CLASS







## **MPD-F113**

Watt: 70W/110WI/P: 9-32VDCO/P: 12VLVD 62368-1









More new project and upgraded products coming soon.

For more info, please contact us via <a href="mailto:sales@mgpower.com">sales@mgpower.com</a>
We are more than pleased to help you.

Magic Power, Made for Progress.