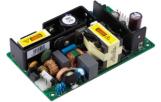

Iconic medical power supplies

MPM-S100 series Watt: 100W Input:90-264 VAC Output:+12V+24V,+48V

MPM-G200 series Watt: 120W/200W Input:90-264 VAC Output:+12V~14V,+19~20V...

MPM-U650 series Watt: 450W/650W Input:90-264 VAC Output:+5V,+12V,+24V,+48V...