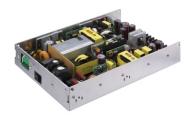

## Standard Medical Power Supplies

Magic Power has released various medical power supplies in the past few years. It's worth mentioning that our products meet 2xMOPP, IEC EMI CISPR/FCC class B. Moreover, they are designed with class II for home care medical application used. Our open frame single output ranges from 50W~650W, as for ATX version it ranges from 60W~650W. Besides, our standard medical power supplies have wide range of operating temperatures, and some of them also equipped with fanless design. All in all, Magic Power guarantees you the most reliable products.

MPM-706H Watt: 60W/80W Input:90~264VAC Output:+5V,+12V,-12V,-5V...

MPM-815H Watt:150W Input:90-264VAC Output:+5V,+12V,-12V...

MPM-A30H Watt:300W Input:90~264VAC Output:+5V,+12V,-5V,-12V...