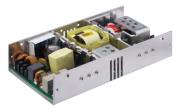

## Standard Medical Power Supplies

Magic Power has released various medical power supplies in the past few years. It's worth mentioning that our products meet 2xMOPP, IEC EMI CISPR/FCC class B. Moreover, they are designed with class II for home care medical application used. Our open frame single output ranges from 50W~650W, as for ATX version it ranges from 60W~650W. Besides, our standard medical power supplies have wide range of operating temperatures, and some of them also equipped with fanless design. All in all, Magic Power guarantees you the most reliable products.

Iconic medical power supplies

MPM-S100 series Watt: 100W Input:90-264 VAC Output:+12V+24V,+48V

MPM-G200 series Watt: 120W/200W Input:90-264 VAC Output:+12V~14V,+19~20V...

MPM-U650 series Watt: 450W/650W Input:90-264 VAC Output:+5V,+12V,+24V,+48V...