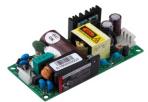

Iconic medical power supplies

MPM-S100 series Watt: 100W Input:90-264 VAC Output:+12V+24V,+48V

MPM-G200 series Watt: 120W/200W Input:90-264 VAC Output:+12V~14V,+19~20V...

MPM-U650 series Watt: 450W/650W Input:90-264 VAC Output:+5V,+12V,+24V,+48V...