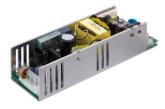

MPM-706H Watt: 60W/80W Input:90~264VAC Output:+5V,+12V,-12V,-5V...

MPM-815H Watt:150W Input:90-264VAC Output:+5V,+12V,-12V...

MPM-A30H Watt:300W Input:90~264VAC Output:+5V,+12V,-5V,-12V...