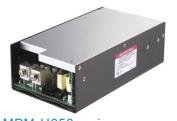

Iconic medical power supplies

MPM-S100 series Watt: 100W Input:90-264 VAC Output:+12V+24V,+48V

MPM-G200 series Watt: 120W/200W Input:90-264 VAC Output:+12V~14V,+19~20V...

MPM-U650 series Watt: 450W/650W Input:90-264 VAC Output:+5V,+12V,+24V,+48V...